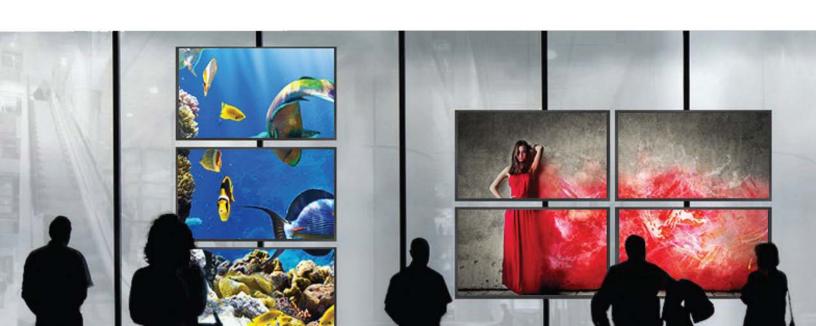

### SIMPLE YET SOPHISTICATED INTERACTIVE MEDIA EXPERIENCES

Toshiba Digital Signage is a centralized platform that allows you to create, manage and distribute content to networked digital displays. It can be deployed in many ways from simple play loops with occasional content changes, to hyper targeted content that augments your advertising and merchandising.

## Toshiba Digital Signage is comprised of three components giving you one powerful solution.

**Designer:** offers easy to use data driven creatable templates for custom content. Rich data features, it intregrates with third party enterprise systems.