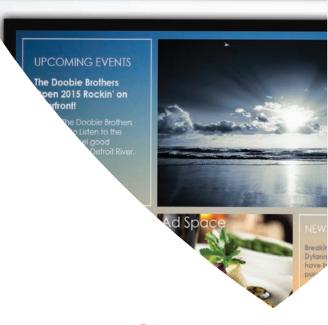

## Digital Signage Interactive Solutions

Experience Manager offers a breadth of capabilities to easily deliver and manage your digital signage solution at a low monthly cost as well as comprehensive plans that ensure a robust and secure operating system with maximum uptime.

Experience Manager's interactive capability also enables applications that will bring any retail setting to life.